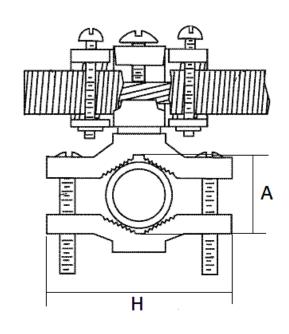

| IOB NAME: _ |  |
|-------------|--|
| DATE: _     |  |
| TYPE: _     |  |

### **DIMENSIONS:**

2.25" (H) X 0.5" (A Min opening) & 1.5" (A max opening)





## MVP99-360-2C

# FEED-THROUGH ARMORED GROUND CLAMP WITH STAINLESS STEEL SCREWS

| MODEL        | Pipe Range | Wire Range | No of Armored cable adaptor |
|--------------|------------|------------|-----------------------------|
| MVP99-360-2C | 1/2" - 1"  | 4-6-8      | 2                           |

Ideal for Residential, commercial, industrial applications

### **FEATURES:**

- Heavy Duty
- Solid Bronze housing with stainless steel screws
- Finish: Bronze
- No need for armor removal from wire
- · Quick installation of armor wire place
- 2 Armored cable adaptor
- Wire Range: 4-6-8Pipe Range: 1/2"- 1"
- Complies with all 2008 NECA Regulations
- UL listed

#### **CERTIFICATIONS:**