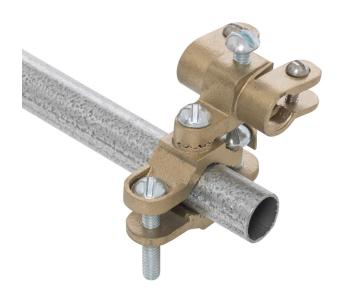

## MVP99-360-2C

# FEED-THROUGH ARMORED GROUND CLAMP WITH STAINLESS STEEL SCREWS

| MODEL        | Pipe Range | Wire Range | No of Armored cable adaptor |
|--------------|------------|------------|-----------------------------|
| MVP99-360-2C | 1/2" - 1"  | 4-6-8      | 2                           |

Ideal for Residential, commercial, industrial applications

### **FEATURES:**

- Heavy Duty
- Solid Bronze housing with stainless steel screws
- Finish: Bronze
- No need for armor removal from wire
- · Quick installation of armor wire place
- 2 Armored cable adaptor
- Wire Range: 4-6-8Pipe Range: 1/2"- 1"
- Complies with all 2008 NECA Regulations
- UL listed